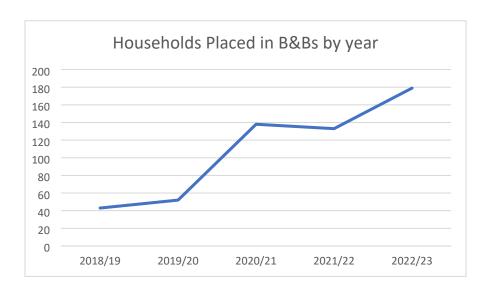

## Appendix B – Data (recent costs and demand for emergency accommodation)

Figure
B1 –
graph
showing
B&B
cost as

percentage of GF budget

Figure B2 – gross B&B spend by year

Figure B4 – Households Placed in B&B by year