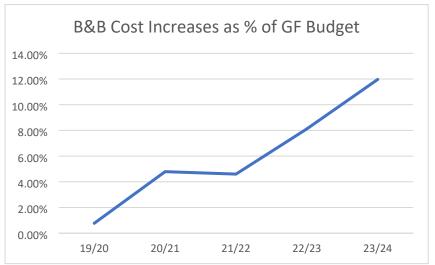

## Appendix B – Data (recent costs and demand for emergency accommodation)

Figure
B1 –
graph
showing
B&B
cost as

percentage of GF budget

Figure B2 – gross B&B spend by year

Figure B4 – Households Placed in B&B by year