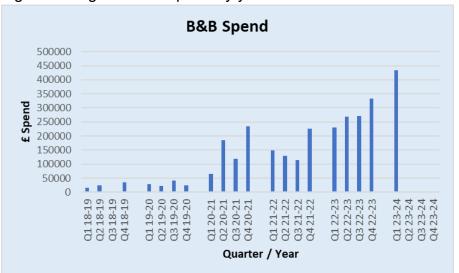

## Appendix B – Data (recent costs and demand for emergency accommodation)

Figure
B1 –
graph
showing
B&B
cost as

percentage of GF budget

Figure B2 – gross B&B spend by year

Figure B4 – Households Placed in B&B by year